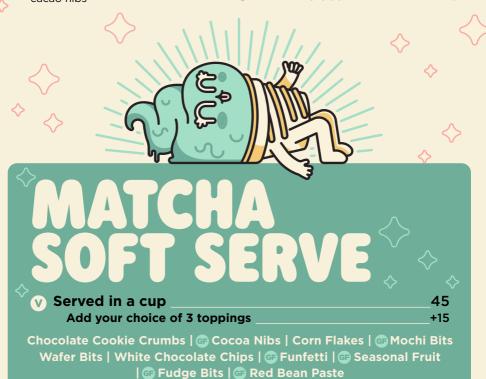

A sticky, sweet miso caramel milk bun with delicious umami undertones

Melon Pan \_\_\_\_\_\_35

Milk bun with a sugar-coated cookie crust, served with butter

Baked French Toast \_\_\_\_60
Add Matcha Soft Serve +15

Milk bread soaked overnight in a soy custard, topped with a brown sugar crumble, baked to perfection. Served with maple syrup and kinako

A DELICIOUS ALL-DAY BREAKFAST!