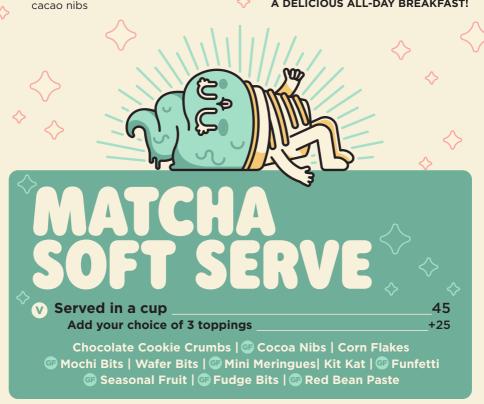

**Miso Sticky Pan** 

A sticky, sweet miso caramel milk bun with delicious umami undertones

**Melon Pan** 38

Milk bun with a sugar-coated cookie crust, served with butter

**Baked French Toast** 60 Add Matcha Soft Serve +15

Milk bread soaked overnight in a soy custard, topped with a brown sugar crumble, baked to perfection. Served with maple syrup and kinako

A DELICIOUS ALL-DAY BREAKFAST!